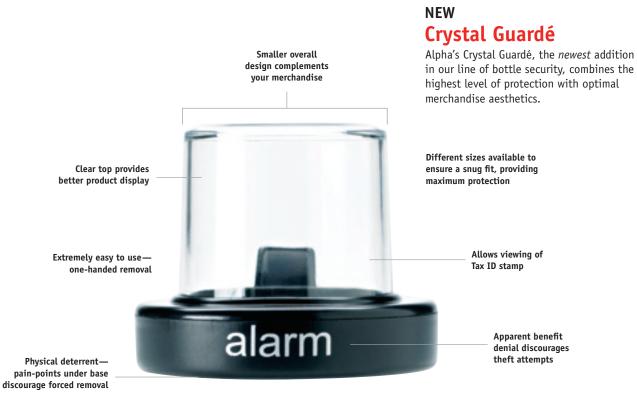

Crystal Guardé Smaller profile is perfect for high-end display & maximum merchandising

**Bottle Cap** Designed to be tough and reusable

Steel Grip Tough enough to secure almost any bottle

Crystal Guardé and Bottle Cap are available in different sizes for optimum fit and security.