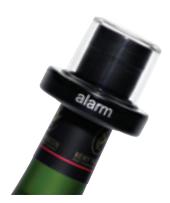

Crystal Guardé Smaller profile is perfect for high-end display & maximum merchandising

**Bottle Cap** Designed to be tough and reusable

Steel Grip Tough enough to secure almost any bottle

Crystal Guardé and Bottle Cap are available in different sizes for optimum fit and security.