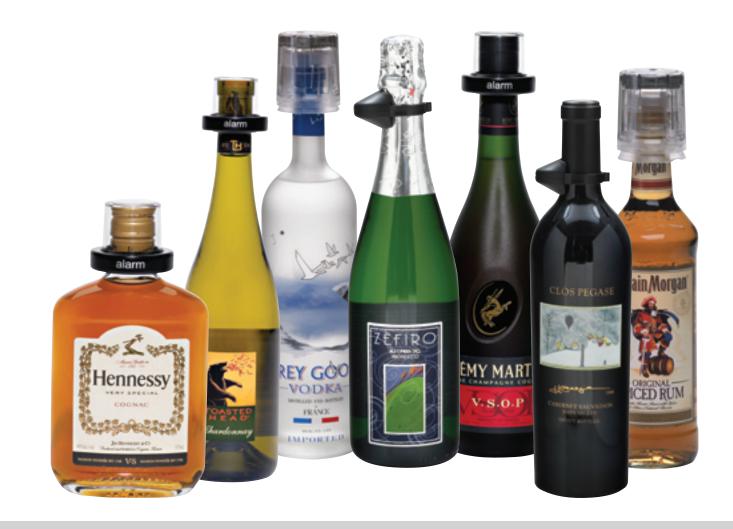

## Whatever your security needs Alpha S<sup>3</sup> Bottle Security encourages open display with merchandise

accessible to your customers.

Alpha was the first to develop a complete line of bottle security products designed to complement the merchandise it protects:

Crystal Guardé Smaller profile is perfect for high-end display & maximum merchandising

**Bottle Cap** Designed to be tough and reusable

Steel Grip Tough enough to secure almost any bottle

Crystal Guardé and Bottle Cap are available in different sizes for optimum fit and security.