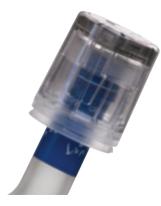

Crystal Guardé Smaller profile is perfect for high-end display & maximum merchandising

**Bottle Cap** Designed to be tough and reusable

Steel Grip Tough enough to secure almost any bottle

Crystal Guardé and Bottle Cap are available in different sizes for optimum fit and security.