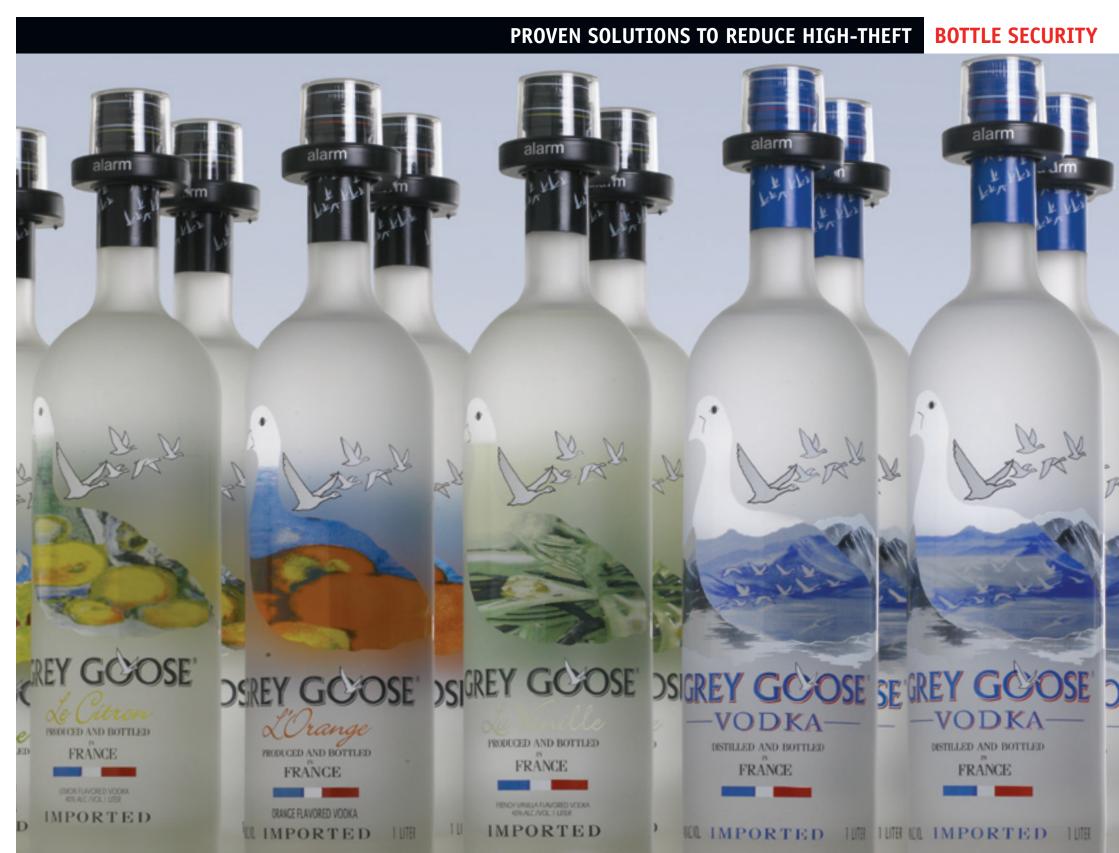

## Whatever your security needs Alpha S<sup>3</sup> Bottle Security encourages open display with merchandise

accessible to your customers.

Alpha was the first to develop a complete line of bottle security products designed to complement the merchandise it protects:

- Ease of use no training required
- Technology agnostic (AM & RF)
- A strong visual deterrent
- Single key platform
- Protects against unauthorized use