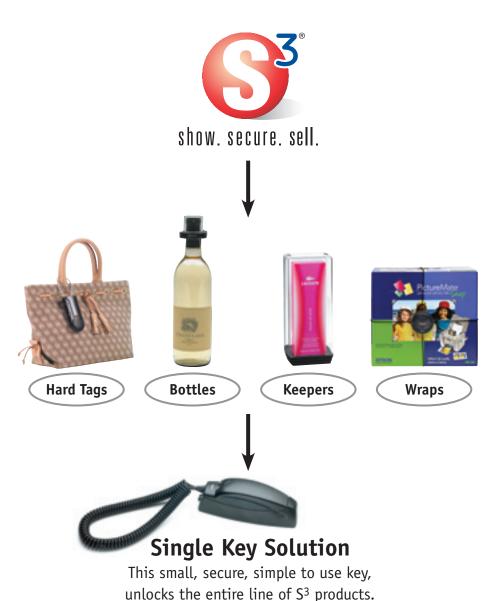

The S<sup>3</sup> line of products is quick and easy, allowing you to confidently open display your high-theft merchandise and increase sales!

888.257.4272 704.206.7849 www.alphaworld.com

@2009 Alpha. No endorsement of  $S^3$  products has been made by any of the manufacturers of the products shown.

## Whatever your security needs Alpha S<sup>3</sup> Bottle Security encourages open display with merchandise

accessible to your customers.

Alpha was the first to develop a complete line of bottle security products designed to complement the merchandise it protects:

- Ease of use no training required
- Technology agnostic (AM & RF)
- A strong visual deterrent
- Single key platform
- Protects against unauthorized use