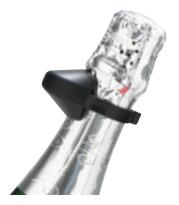

Crystal Guardé Smaller profile is perfect for high-end display & maximum merchandising

**Bottle Cap** Designed to be tough and reusable

Steel Grip Tough enough to secure almost any bottle

Crystal Guardé and Bottle Cap are available in different sizes for optimum fit and security.