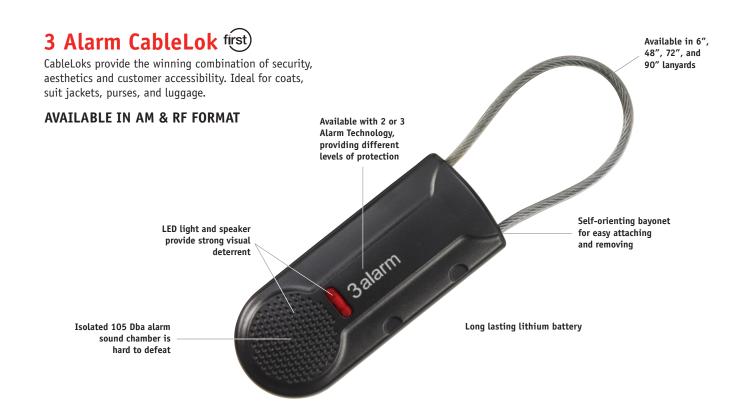

## **CableLok**<sup>m</sup> enables open merchandising which allows safe, free customer movement in the store

**3 Alarm<sup>™</sup> Technology** Alpha was the first to develop exclusive 3 Alarm Technology that aggressively protects your merchandise three ways...

- **1** Early Detection: Alarms when merchandise is tampered with in store
- **2 EAS Protection:** Activates EAS alarm if a breach occurs
- 3 Extended Range: Self alarms if merchandise is removed from the store

### Quickly & easily protect a broad range of merchandise

Alpha<sup>®</sup> S<sup>3™</sup> CableLoks—available in 2 Alarm, 3 Alarm, and the new Fashion 3 Alarm—protect a wide range of high-theft hard and soft goods merchandise. CableLok, another industry first from Alpha, features innovative 3 Alarm<sup>™</sup> Technology to aggressively protect your high-theft merchandise.