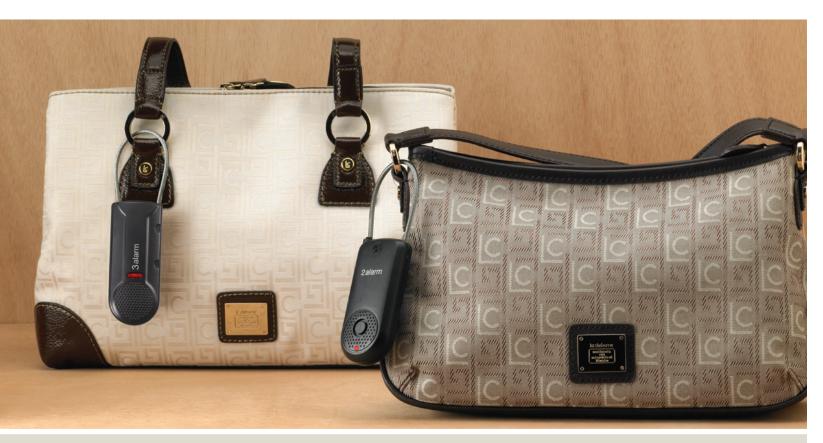

## **CableLok**<sup>m</sup> enables open merchandising which allows safe, free customer movement in the store

**3 Alarm<sup>™</sup> Technology** Alpha was the first to develop exclusive 3 Alarm Technology that aggressively protects your merchandise three ways...

### Quickly & easily protect a broad range of merchandise

Alpha<sup>®</sup> S<sup>3™</sup> CableLoks—available in 2 Alarm, 3 Alarm, and the new Fashion 3 Alarm—protect a wide range of high-theft hard and soft goods merchandise. CableLok, another industry first from Alpha, features innovative 3 Alarm<sup>™</sup> Technology to aggressively protect your high-theft merchandise.