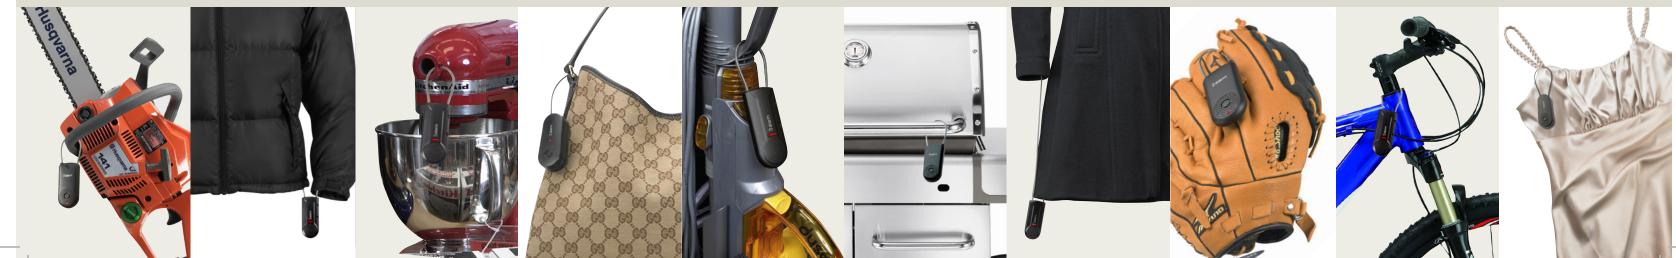

## **CableLok**<sup>m</sup> enables open merchandising which allows safe, free customer movement in the store

**3 Alarm<sup>™</sup> Technology** Alpha was the first to develop exclusive 3 Alarm Technology that aggressively protects your merchandise three ways...

### Quickly & easily protect a broad range of merchandise

Alpha<sup>®</sup> S<sup>3™</sup> CableLoks—available in 2 Alarm, 3 Alarm, and the new Fashion 3 Alarm—protect a wide range of high-theft hard and soft goods merchandise. CableLok, another industry first from Alpha, features innovative 3 Alarm<sup>™</sup> Technology to aggressively protect your high-theft merchandise.