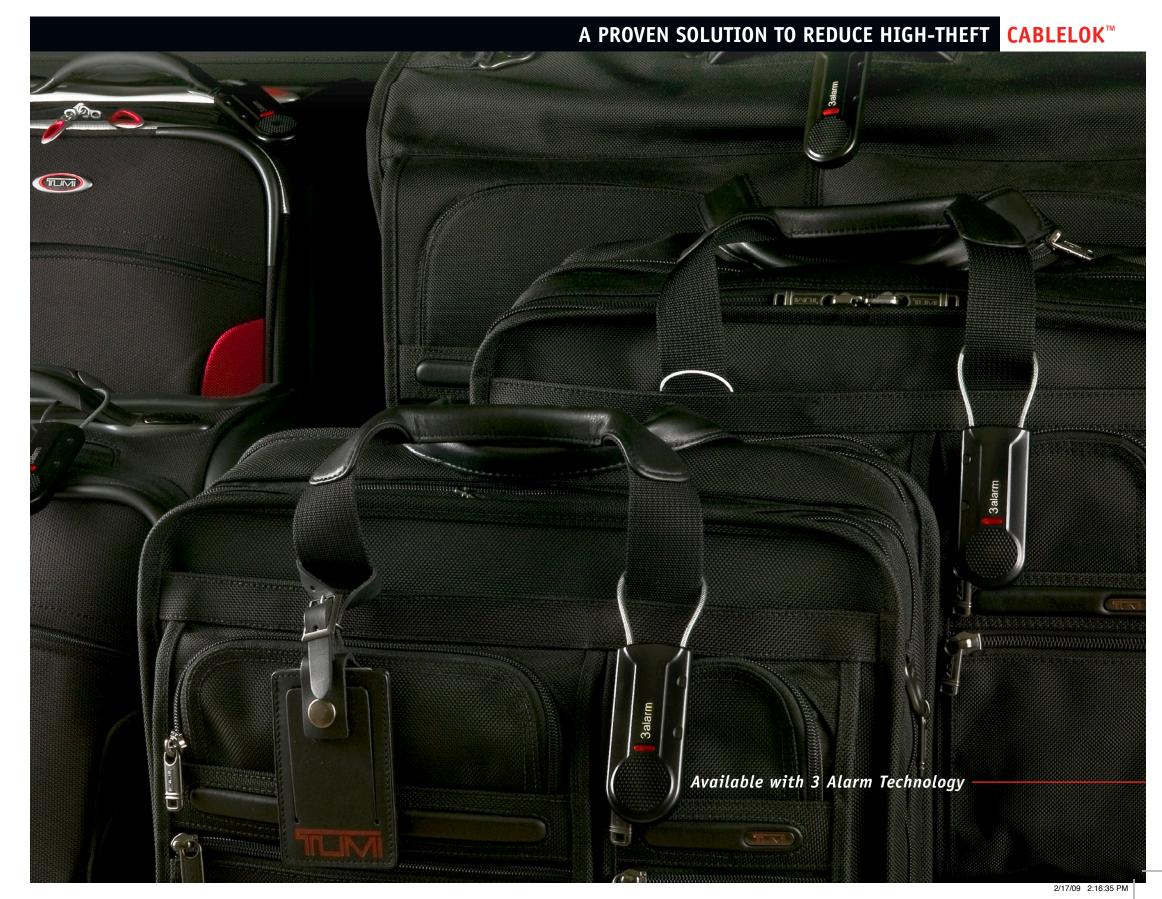

## **CableLok**<sup>m</sup> enables open merchandising which allows safe, free customer movement in the store

**3 Alarm<sup>™</sup> Technology** Alpha was the first to develop exclusive 3 Alarm Technology that aggressively protects your merchandise three ways...

### Quickly & easily protect a broad range of merchandise

Alpha<sup>®</sup> S<sup>3™</sup> CableLoks—available in 2 Alarm, 3 Alarm, and the new Fashion 3 Alarm—protect a wide range of high-theft hard and soft goods merchandise. CableLok, another industry first from Alpha, features innovative 3 Alarm<sup>™</sup> Technology to aggressively protect your high-theft merchandise.