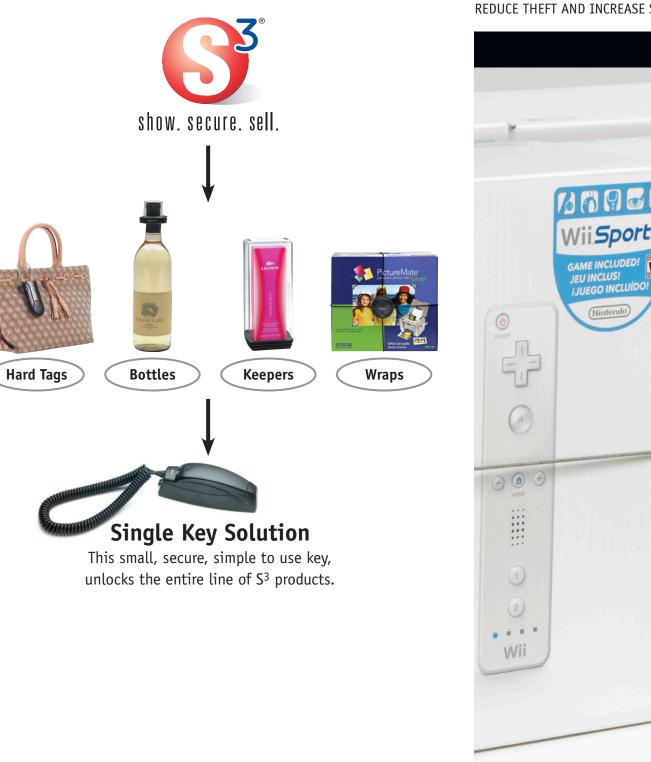

The S<sup>3</sup> line of products is quick and easy, allowing you to confidently open display your high-theft merchandise and increase sales!

# A complete line of Spider Wraps<sup>™</sup> to solve your high-theft problems

**AVAILABLE IN AM & RF FORMAT** 