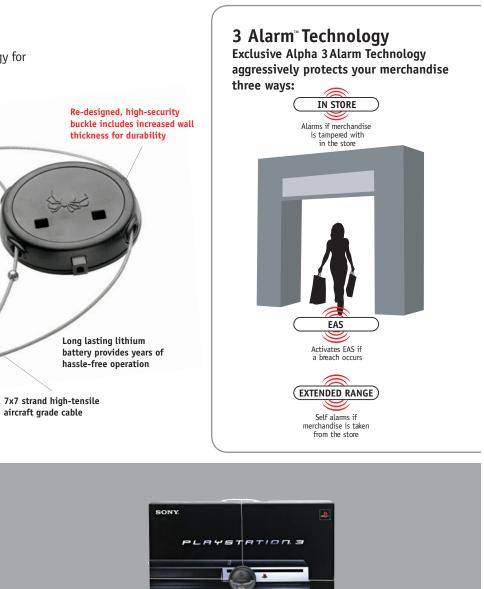

Alpha Support—Your Partner in Prevention

day-to-day operations and process.

This NEW Attack Spider provides 3 Alarm Technology for

For a complete list of industry firsts pioneered by Alpha, visit our website at www.alphaworld.com

Alpha specialists work with you to create a training program tailored specifically for your needs. With this foundation, solutions are incorporated with minimal disruptions in

6)

• 3 Alarm Technology provides the highest

Enhanced Security

level of security available

NEW 3 ALARM<sup>™</sup> ATTACK SPIDER first)

HIGH

RISK