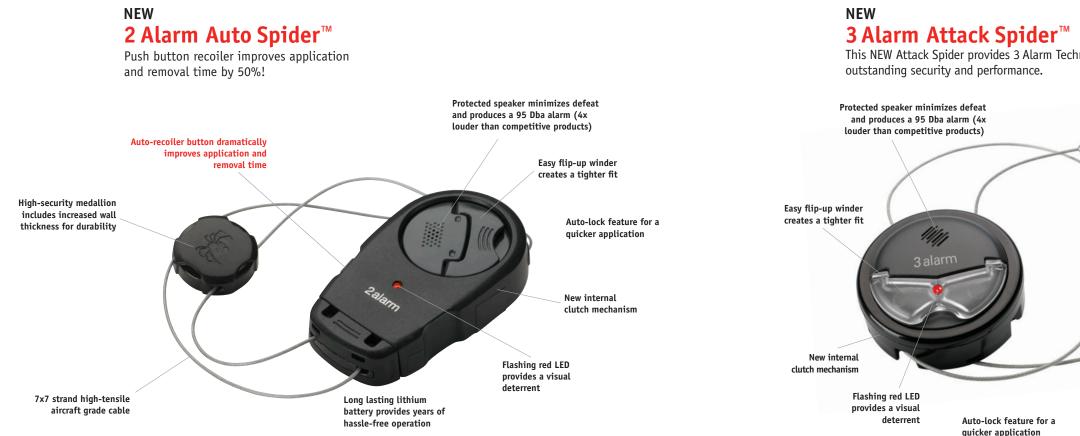

Enhanced Security

level of security available

NEW 3 ALARM<sup>™</sup> ATTACK SPIDER first)

HIGH

RISK