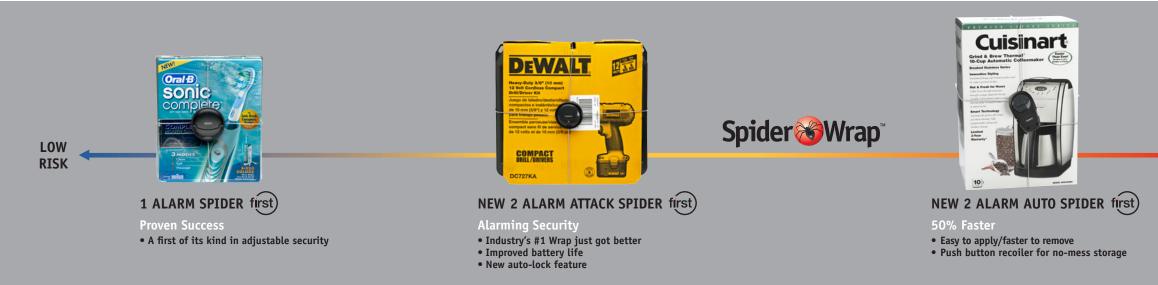

Enhanced Security

level of security available

NEW 3 ALARM<sup>™</sup> ATTACK SPIDER first)

HIGH

RISK